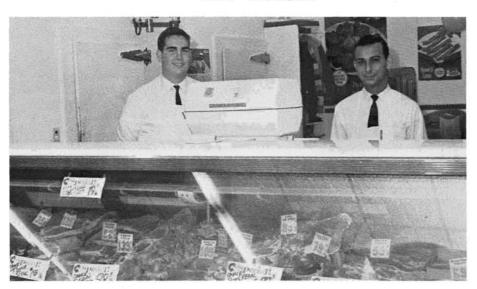

### KEN'S FOOD MARKET

1304 CLASSEN

Featuring U.S.D.A. Choice Mature Beef

At Ken's You See Both Sides of the Meat Before You Buy -No Cardboard On One Side.