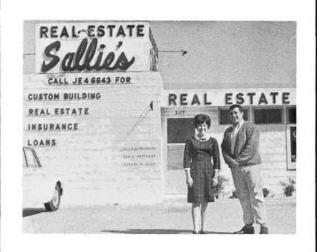

### McCALL'S COFFEE SHOP

116 E. Main

Open 5 A.M. 'til 8:45 P.M.

BREAKFAST Served All Hours.

Skillet Fried Chicken, Steaks and Sandwiches

Carol & Wesley invite you to visit their Dads at Sallie's for your future home ideas.