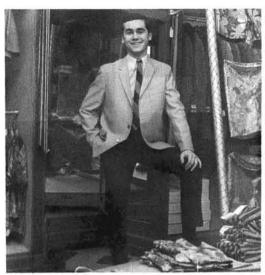

Peyton Marcus

Boyd & Asp

Gregg McGraw presents a sports coat from Garner's

792 Asp

JE 4-2500