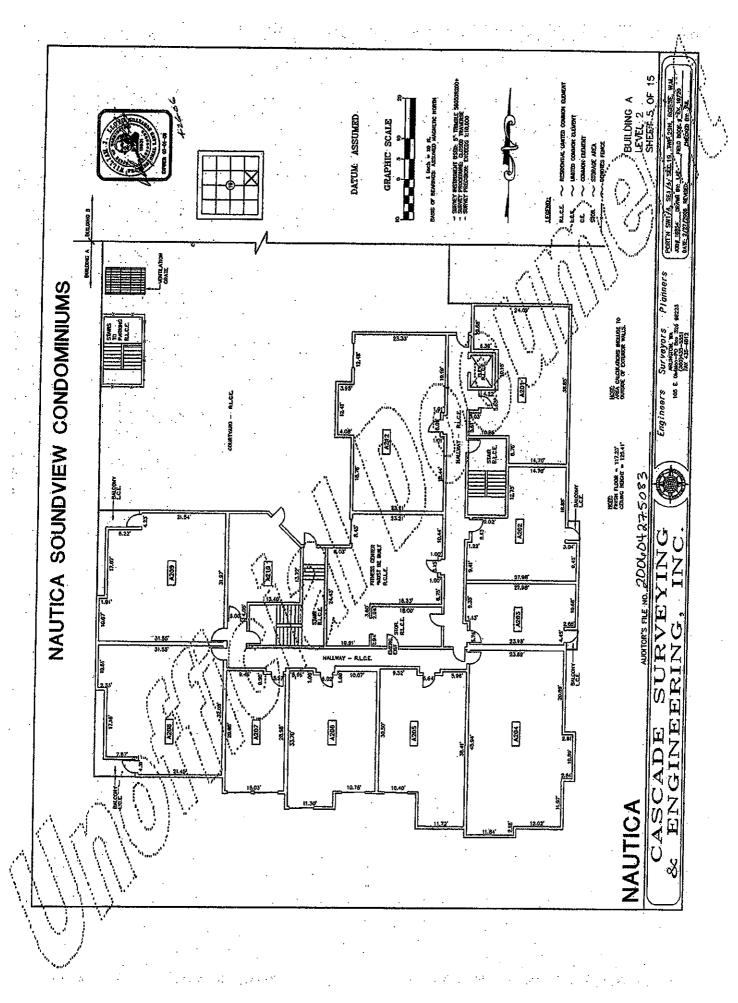

| 1 / 11 =            | PARKING<br>SPACES       | STORAGE<br>ARLAS |
|---------------------|-------------------------|------------------|
| A101                | P1-5.P1-14.             | ANI. O           |
| A102                | P1-4.P1-15<br>P1-3, P1- |                  |
| 7.102               | 16,P1-2, P1-            |                  |
|                     | 17.P1-1, P1-            |                  |
|                     | 18                      |                  |
| A103                | P2-2                    |                  |
| A104                | P2-63.P2-64             |                  |
| A105                | P1-46                   |                  |
| A106                | P1-23                   | AS5-1            |
| A201                | P2-19                   | AS3-2            |
| A202                | P1-20                   |                  |
| A203                | P1-19                   |                  |
| A204                | P2-11                   | AS4-5            |
| A205                | P2-1                    | AS3-3            |
| A206                | P1-37                   |                  |
| A207                | P2-7                    | AS3-5            |
| A208                | P1-49,P1-48             |                  |
| A209                | P1-29                   |                  |
| A210                | P2-99                   | AS3-6            |
| A212                | P1-50                   |                  |
| A301                | P2-4                    | AS3-8            |
| A302                | P1-22                   |                  |
| A303                | P2-14                   | AS3-10           |
| A304                | P1-55                   |                  |
| A305                | P2-22                   | AS3-11           |
| A306                | P1-44                   | AS3-9            |
| A307                | P2-21                   |                  |
| A308                | P2-43                   |                  |
| A309                | P1-39                   | AS3-4            |
| A310                | P2-98                   | 1100             |
| A311                | P1-24                   | AS3-1            |
| A312                | P2-3                    | 1.00.1           |
| A401                | P2-13                   | AS4-2            |
| A401                | P1-28                   | AS4-3            |
| A402<br>A403        | P1-20                   | AS3-12           |
|                     |                         | A33-12           |
| A404                | P2-9                    | <u> </u>         |
| A405                | P1-27                   | <u> </u>         |
| $\frac{A406}{A407}$ | P2-5<br>P2-24           | AS4-4<br>AS4-6   |