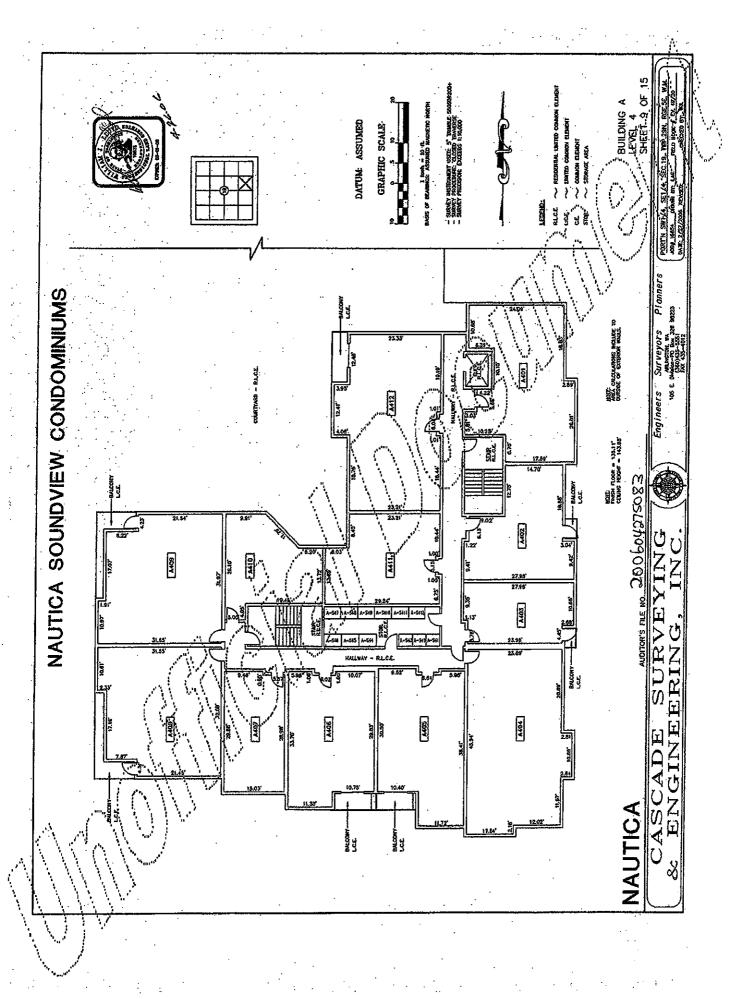

Assessor's Parcel No.: 004391-671-014-00, 004391-671-017-00, 004391-671-018-00,

004391-671-019-00, 04391-671-020-00

Documents Amended: 200604270218, 200606230117, 2007122210745, 200804090568

WHEREAS, a certain Declaration submitting real estate to the Washington Condominium Act, Laws of 1989, Chapter 43 (RCW Chapter 64.34), as amended, entitled CONDOMINIUM DECLARATION FOR NAUTICA SOUNDVIEW CONDOMINIUMS, was recorded on April 27, 2006, under Recording No. 200604270218, in the records of Snohomish County, State of Washington, together with the Survey Map and Plans recorded under Recording No. 200604275083, in the records of Snohomish County, State of Washington; and

Snohomish County Recording No. 200604275083, as amended by that certain Survey Map and Plans recorded under Snohomish County Recording No. 200804095067; and

WHEREAS, pursuant to Sections 26.1 and 24.2.1 of the Declaration as amended, after notice to all of the Unit Owners entitled to vote thereon duly given, not less than Sixty-Seven percent (67%) of the Unit Owners have consented in writing to amend the Declaration as hereinafter set forth; and

## AMENDMENT NO 3 TO CONDOMINIUM DECLARATION FOR NAUTICA SOUNDVIEW CONDOMINIUMS

The Condominium Declaration for Nautica Soundview Condominiums was recorded in Snohomish County under recording number 200604270218 and amended by Amendment No 1 recorded under recording number 200606230117 and by Amendment No 2 recorded under recording number 200712210745 (collectively the "Declaration"). The Survey Map and Plans were filed with the Recorder of Snohomish County, Washington, simultaneously with the recording of the initial Declaration under recording number 200604275083 and amended under recording number 20080409 5067 (collectively the "Survey Map and Plans").