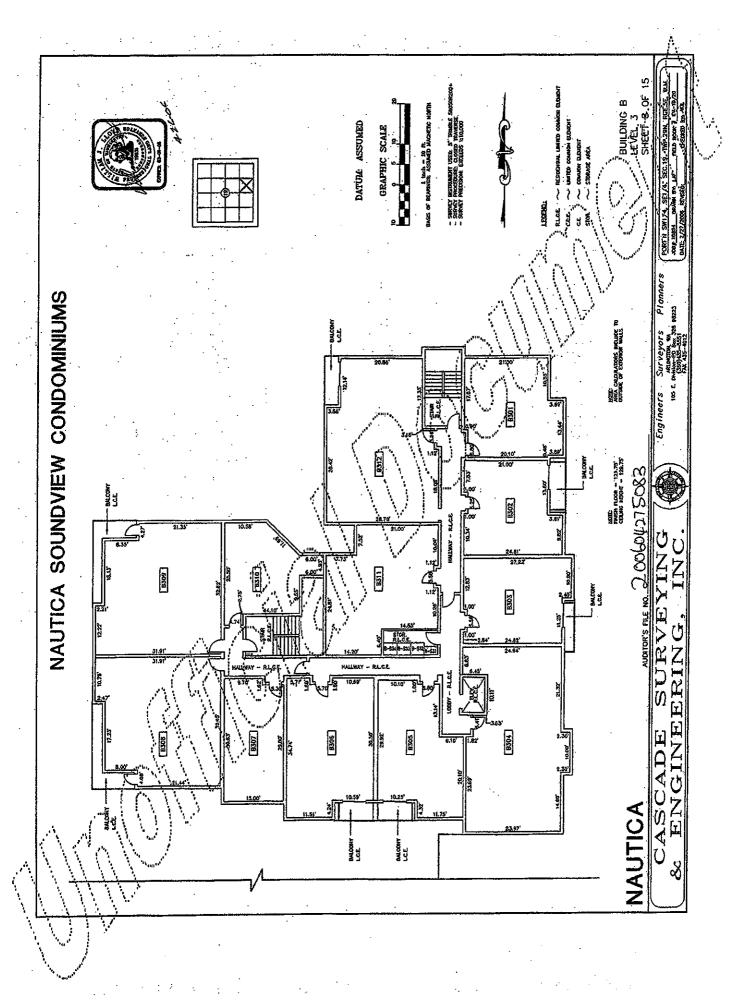

Assessor's Parcel No.: 004391-671-014-00, 004391-671-017-00, 004391-671-018-00,

004391-671-019-00, 04391-671-020-00

Documents Amended: 200604270218, 200606230117, 2007122210745, 200804090568

WHEREAS, a certain Declaration submitting real estate to the Washington Condominium Act, Laws of 1989, Chapter 43 (RCW Chapter 64.34), as amended, entitled CONDOMINIUM DECLARATION FOR NAUTICA SOUNDVIEW CONDOMINIUMS, was recorded on April 27, 2006, under Recording No. 200604270218, in the records of Snohomish County, State of Washington, together with the Survey Map and Plans recorded under Recording No. 200604275083, in the records of Snohomish County, State of Washington; and

Snohomish County Recording No. 200604275083, as amended by that certain Survey Map and Plans recorded under Snohomish County Recording No. 200804095067; and

WHEREAS, pursuant to Sections 26.1 and 24.2.1 of the Declaration as amended, after notice to all of the Unit Owners entitled to vote thereon duly given, not less than Sixty-Seven percent (67%) of the Unit Owners have consented in writing to amend the Declaration as hereinafter set forth; and

## AMENDMENT NO 3 TO CONDOMINIUM DECLARATION FOR NAUTICA SOUNDVIEW CONDOMINIUMS

The Condominium Declaration for Nautica Soundview Condominiums was recorded in Snohomish County under recording number 200604270218 and amended by Amendment No 1 recorded under recording number 200606230117 and by Amendment No 2 recorded under recording number 200712210745 (collectively the "Declaration"). The Survey Map and Plans were filed with the Recorder of Snohomish County, Washington, simultaneously with the recording of the initial Declaration under recording number 200604275083 and amended under recording number 20080409 5067 (collectively the "Survey Map and Plans").