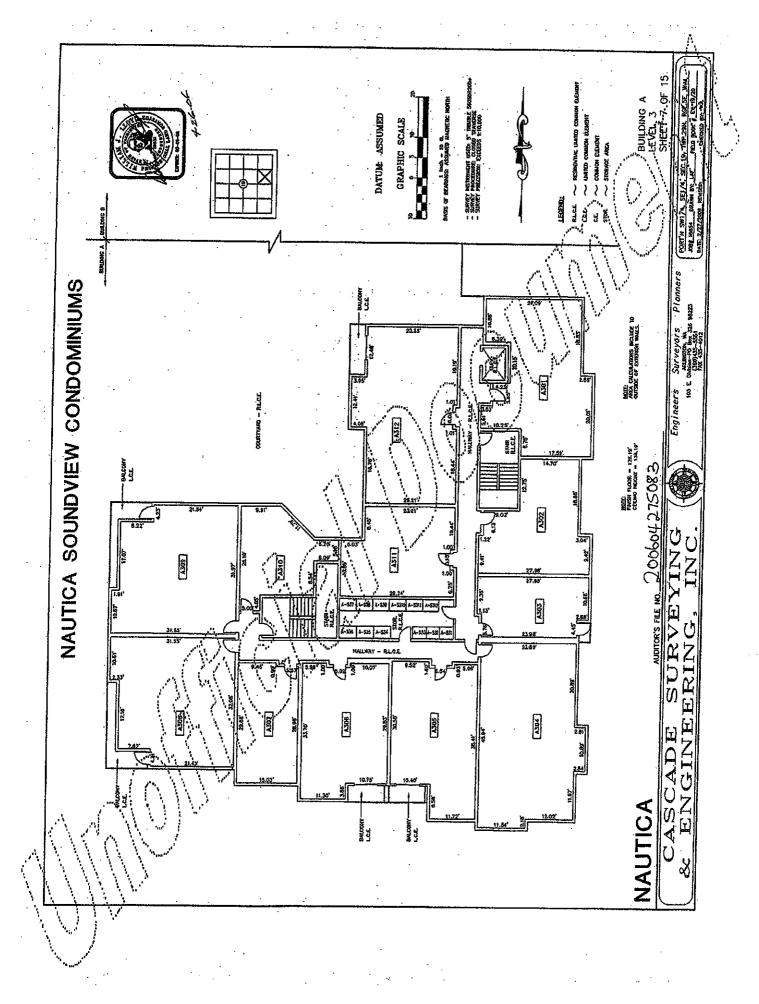

Assessor's Parcel No.: 004391-671-014-00, 004391-671-017-00, 004391-671-018-00,

004391-671-019-00, 04391-671-020-00

Documents Amended: 200604270218, 200606230117, 2007122210745, 200804090568

WHEREAS, a certain Declaration submitting real estate to the Washington Condominium Act, Laws of 1989, Chapter 43 (RCW Chapter 64.34), as amended, entitled CONDOMINIUM DECLARATION FOR NAUTICA SOUNDVIEW CONDOMINIUMS, was recorded on April 27, 2006, under Recording No. 200604270218, in the records of Snohomish County, State of Washington, together with the Survey Map and Plans recorded under Recording No. 200604275083, in the records of Snohomish County, State of Washington; and

Snohomish County Recording No. 200604275083, as amended by that certain Survey Map and Plans recorded under Snohomish County Recording No. 200804095067; and

WHEREAS, pursuant to Sections 26.1 and 24.2.1 of the Declaration as amended, after notice to all of the Unit Owners entitled to vote thereon duly given, not less than Sixty-Seven percent (67%) of the Unit Owners have consented in writing to amend the Declaration as hereinafter set forth; and

## AMENDMENT NO 3 TO CONDOMINIUM DECLARATION FOR NAUTICA SOUNDVIEW CONDOMINIUMS

The Condominium Declaration for Nautica Soundview Condominiums was recorded in Snohomish County under recording number 200604270218 and amended by Amendment No 1 recorded under recording number 200606230117 and by Amendment No 2 recorded under recording number 200712210745 (collectively the "Declaration"). The Survey Map and Plans were filed with the Recorder of Snohomish County, Washington, simultaneously with the recording of the initial Declaration under recording number 200604275083 and amended under recording number 20080409 5067 (collectively the "Survey Map and Plans").