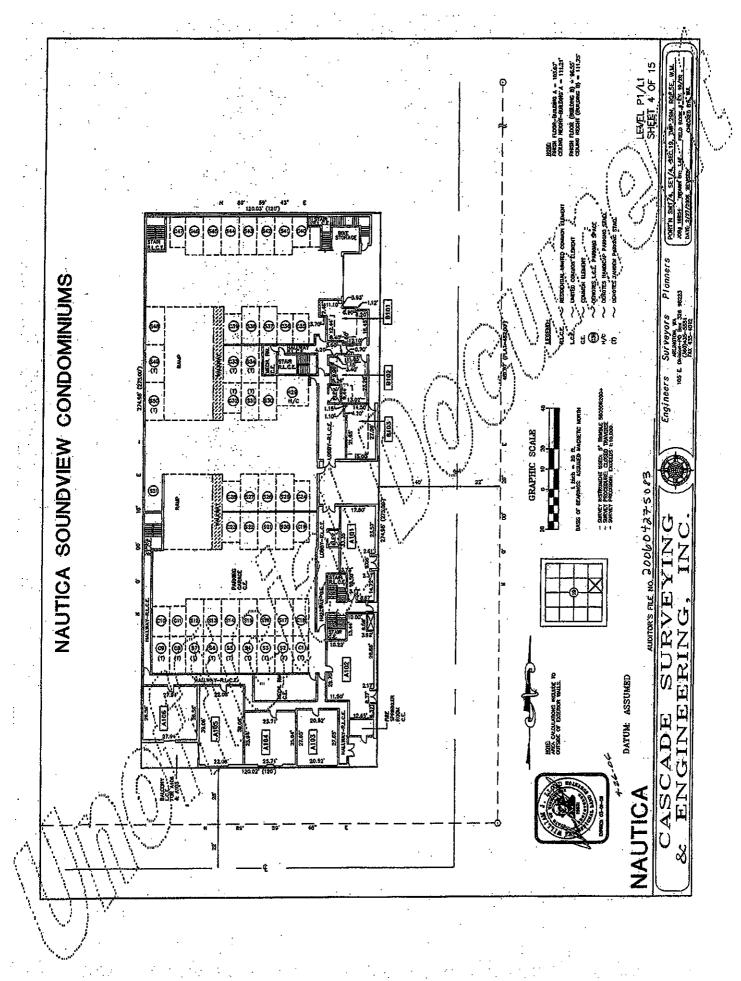

#### PARKING AND STORAGE ASSIGNMENTS

- There are a total of 154 covered parking spaces in the Condominium.
- "Parking Spaces" and "Storage Areas" each identify, by reference to their identifying numbers on the Survey Map and Plans, the parking space(s) and storage area(s) allocated to the Unit.

| 1 / 11 =            | PARKING<br>SPACES       | STORAGE<br>ARLAS |
|---------------------|-------------------------|------------------|
| A101                | P1-5.P1-14.             | ANI. O           |
| A102                | P1-4.P1-15<br>P1-3, P1- |                  |
| 7.102               | 16,P1-2, P1-            |                  |
|                     | 17.P1-1, P1-            |                  |
|                     | 18                      |                  |
| A103                | P2-2                    |                  |
| A104                | P2-63.P2-64             |                  |
| A105                | P1-46                   |                  |
| A106                | P1-23                   | AS5-1            |
| A201                | P2-19                   | AS3-2            |
| A202                | P1-20                   |                  |
| A203                | P1-19                   |                  |
| A204                | P2-11                   | AS4-5            |
| A205                | P2-1                    | AS3-3            |
| A206                | P1-37                   |                  |
| A207                | P2-7                    | AS3-5            |
| A208                | P1-49,P1-48             |                  |
| A209                | P1-29                   |                  |
| A210                | P2-99                   | AS3-6            |
| A212                | P1-50                   |                  |
| A301                | P2-4                    | AS3-8            |
| A302                | P1-22                   |                  |
| A303                | P2-14                   | AS3-10           |
| A304                | P1-55                   |                  |
| A305                | P2-22                   | AS3-11           |
| A306                | P1-44                   | AS3-9            |
| A307                | P2-21                   |                  |
| A308                | P2-43                   |                  |
| A309                | P1-39                   | AS3-4            |
| A310                | P2-98                   | 1100             |
| A311                | P1-24                   | AS3-1            |
| A312                | P2-3                    | 1.00.1           |
| A401                | P2-13                   | AS4-2            |
| A401                | P1-28                   | AS4-3            |
| A402<br>A403        | P1-20                   | AS3-12           |
|                     |                         | A33-12           |
| A404                | P2-9                    | <u> </u>         |
| A405                | P1-27                   | <u> </u>         |
| $\frac{A406}{A407}$ | P2-5<br>P2-24           | AS4-4<br>AS4-6   |