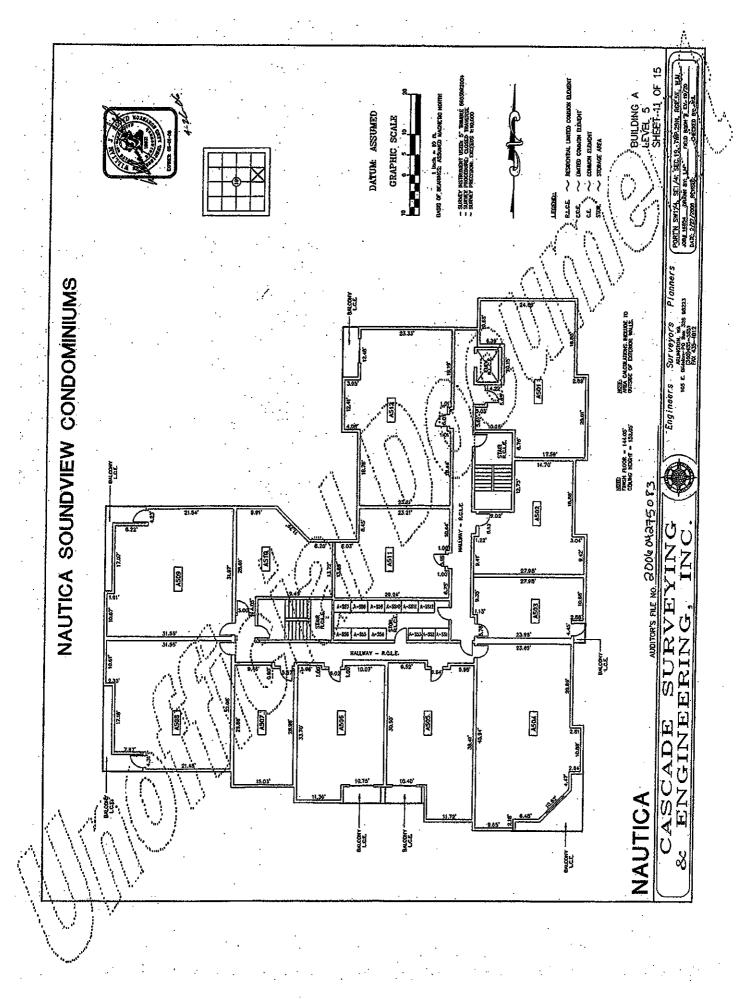

## AMENDMENT NO 3 TO CONDOMINIUM DECLARATION FOR NAUTICA SOUNDVIEW CONDOMINIUMS

The Condominium Declaration for Nautica Soundview Condominiums was recorded in Snohomish County under recording number 200604270218 and amended by Amendment No 1 recorded under recording number 200606230117 and by Amendment No 2 recorded under recording number 200712210745 (collectively the "Declaration"). The Survey Map and Plans were filed with the Recorder of Snohomish County, Washington, simultaneously with the recording of the initial Declaration under recording number 200604275083 and amended under recording number 20080409 5067 (collectively the "Survey Map and Plans").

Pursuant to Section 12.5 of the Declaration, Nautica Associates, LLC ("Declarant") amends the Survey Map and Plans to depict 6 additional covered parking spaces which have been added to the Condominium and to show the allocations of Limited Common Element parking spaces and storage areas.

Therefore, Declarant hereby:

- (a) amends the Declaration by deleting Schedule C of the Declaration and replacing it with the Schedule C attached hereto.
- (b) refers to the Amendment No. 1 to the Survey Map and Plans of the Condominium filed under Snohomish County recording number 20080409 5000 for the locations of the additional parking spaces.