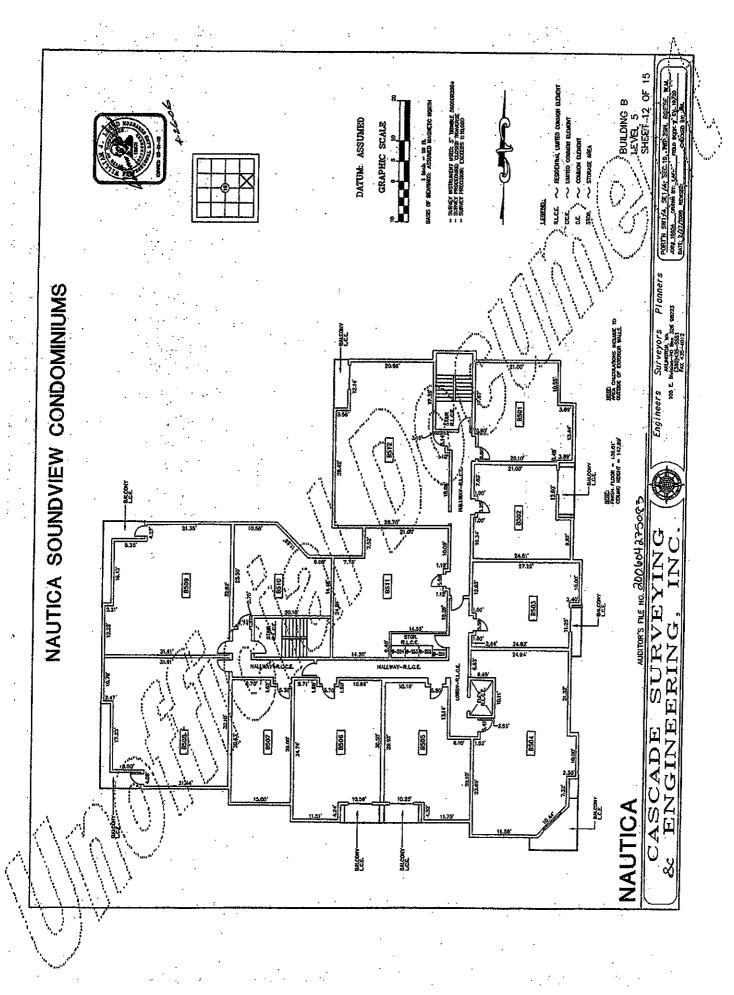

## AMENDMENT NO 3 TO CONDOMINIUM DECLARATION FOR NAUTICA SOUNDVIEW CONDOMINIUMS

The Condominium Declaration for Nautica Soundview Condominiums was recorded in Snohomish County under recording number 200604270218 and amended by Amendment No 1 recorded under recording number 200606230117 and by Amendment No 2 recorded under recording number 200712210745 (collectively the "Declaration"). The Survey Map and Plans were filed with the Recorder of Snohomish County, Washington, simultaneously with the recording of the initial Declaration under recording number 200604275083 and amended under recording number 20080409 5067 (collectively the "Survey Map and Plans").

Pursuant to Section 12.5 of the Declaration, Nautica Associates, LLC ("Declarant") amends the Survey Map and Plans to depict 6 additional covered parking spaces which have been added to the Condominium and to show the allocations of Limited Common Element parking spaces and storage areas.

Therefore, Declarant hereby:

- (a) amends the Declaration by deleting Schedule C of the Declaration and replacing it with the Schedule C attached hereto.
- (b) refers to the Amendment No. 1 to the Survey Map and Plans of the Condominium filed under Snohomish County recording number 20080409 5000 for the locations of the additional parking spaces.