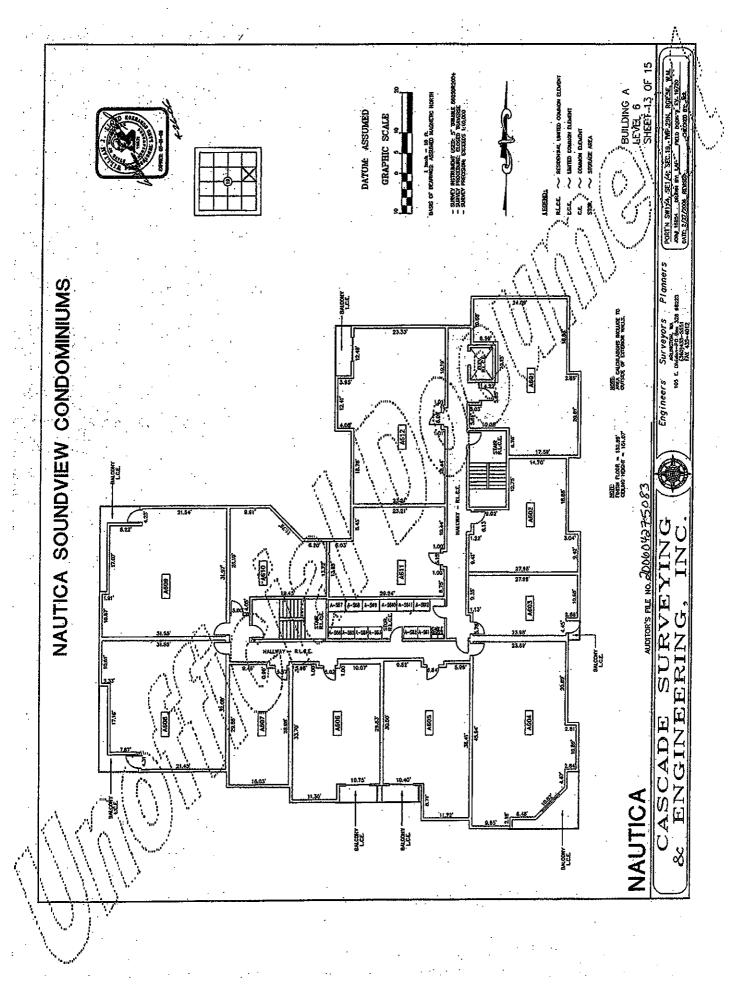

## AMENDMENT NO 3 TO CONDOMINIUM DECLARATION FOR NAUTICA SOUNDVIEW CONDOMINIUMS

The Condominium Declaration for Nautica Soundview Condominiums was recorded in Snohomish County under recording number 200604270218 and amended by Amendment No 1 recorded under recording number 200606230117 and by Amendment No 2 recorded under recording number 200712210745 (collectively the "Declaration"). The Survey Map and Plans were filed with the Recorder of Snohomish County, Washington, simultaneously with the recording of the initial Declaration under recording number 200604275083 and amended under recording number 20080409 5067 (collectively the "Survey Map and Plans").

Pursuant to Section 12.5 of the Declaration, Nautica Associates, LLC ("Declarant") amends the Survey Map and Plans to depict 6 additional covered parking spaces which have been added to the Condominium and to show the allocations of Limited Common Element parking spaces and storage areas.

Therefore, Declarant hereby:

- (a) amends the Declaration by deleting Schedule C of the Declaration and replacing it with the Schedule C attached hereto.
- (b) refers to the Amendment No. 1 to the Survey Map and Plans of the Condominium filed under Snohomish County recording number 20080409 5000 for the locations of the additional parking spaces.