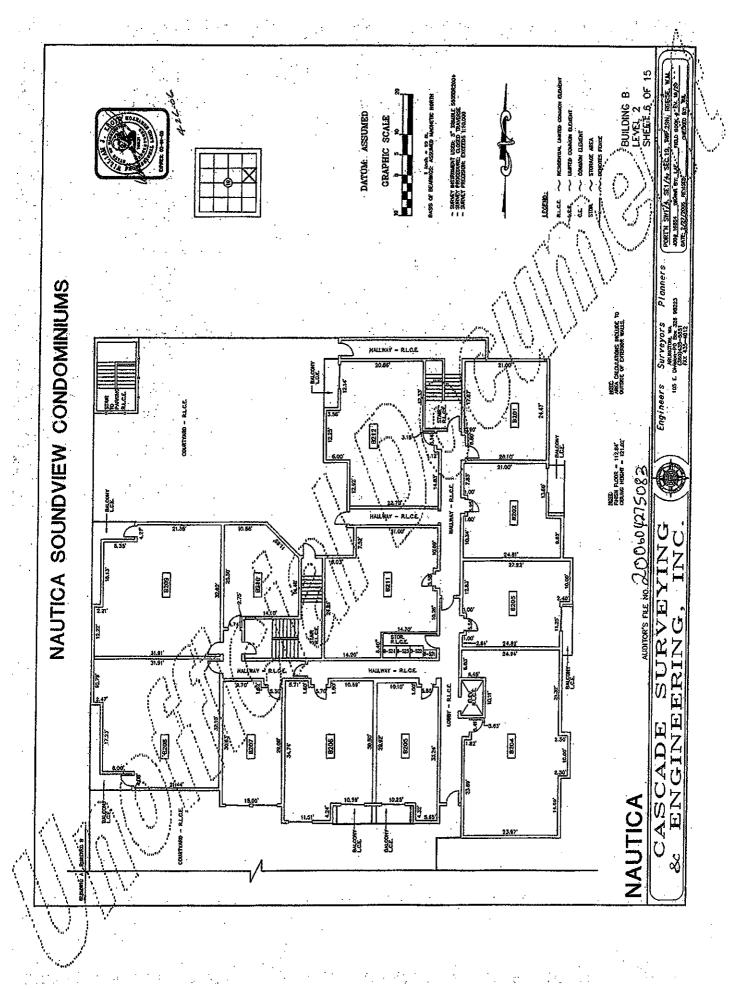

| 1 / 11 =            | PARKING<br>SPACES       | STORAGE<br>ARLAS |
|---------------------|-------------------------|------------------|
| A101                | P1-5.P1-14.             | ANI. O           |
| A102                | P1-4.P1-15<br>P1-3, P1- |                  |
| 7.102               | 16,P1-2, P1-            |                  |
|                     | 17.P1-1, P1-            |                  |
|                     | 18                      |                  |
| A103                | P2-2                    |                  |
| A104                | P2-63.P2-64             |                  |
| A105                | P1-46                   |                  |
| A106                | P1-23                   | AS5-1            |
| A201                | P2-19                   | AS3-2            |
| A202                | P1-20                   |                  |
| A203                | P1-19                   |                  |
| A204                | P2-11                   | AS4-5            |
| A205                | P2-1                    | AS3-3            |
| A206                | P1-37                   |                  |
| A207                | P2-7                    | AS3-5            |
| A208                | P1-49,P1-48             |                  |
| A209                | P1-29                   |                  |
| A210                | P2-99                   | AS3-6            |
| A212                | P1-50                   |                  |
| A301                | P2-4                    | AS3-8            |
| A302                | P1-22                   |                  |
| A303                | P2-14                   | AS3-10           |
| A304                | P1-55                   |                  |
| A305                | P2-22                   | AS3-11           |
| A306                | P1-44                   | AS3-9            |
| A307                | P2-21                   |                  |
| A308                | P2-43                   |                  |
| A309                | P1-39                   | AS3-4            |
| A310                | P2-98                   | 1100             |
| A311                | P1-24                   | AS3-1            |
| A312                | P2-3                    | 1.00.1           |
| A401                | P2-13                   | AS4-2            |
| A401                | P1-28                   | AS4-3            |
| A402<br>A403        | P1-20                   | AS3-12           |
|                     |                         | A33-12           |
| A404                | P2-9                    | <u> </u>         |
| A405                | P1-27                   | <u> </u>         |
| $\frac{A406}{A407}$ | P2-5<br>P2-24           | AS4-4<br>AS4-6   |