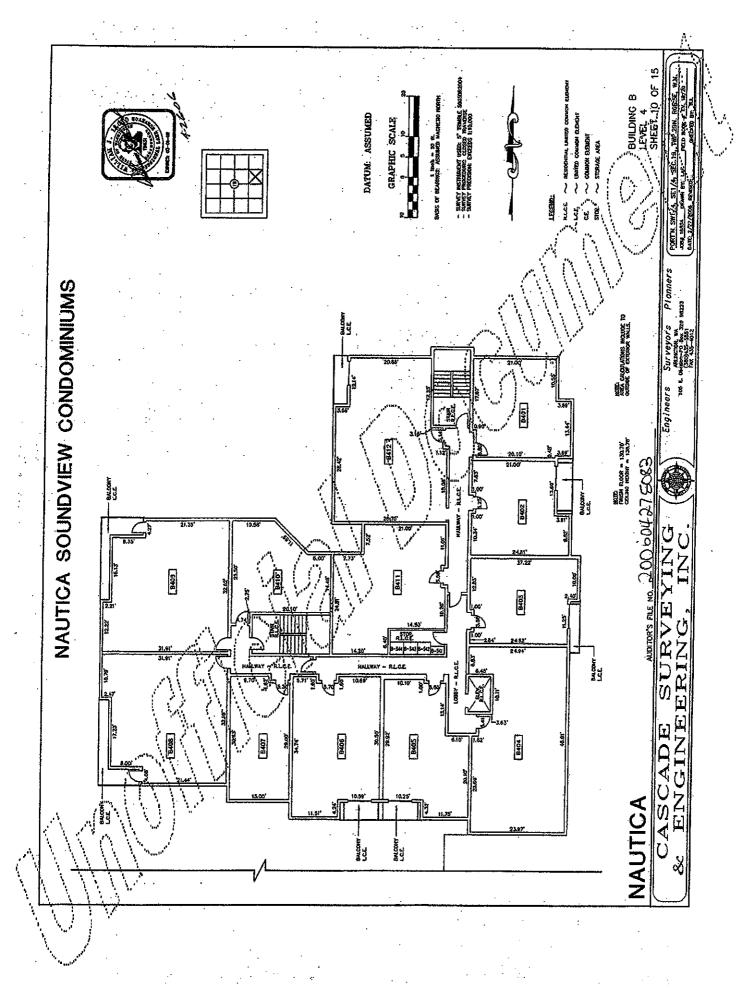

Assessor's Parcel No.: 004391-671-014-00, 004391-671-017-00, 004391-671-018-00,

004391-671-019-00, 04391-671-020-00

Documents Amended: 200604270218, 200606230117, 2007122210745, 200804090568

WHEREAS, a certain Declaration submitting real estate to the Washington Condominium Act, Laws of 1989, Chapter 43 (RCW Chapter 64.34), as amended, entitled CONDOMINIUM DECLARATION FOR NAUTICA SOUNDVIEW CONDOMINIUMS, was recorded on April 27, 2006, under Recording No. 200604270218, in the records of Snohomish County, State of Washington, together with the Survey Map and Plans recorded under Recording No. 200604275083, in the records of Snohomish County, State of Washington; and

Snohomish County Recording No. 200604275083, as amended by that certain Survey Map and Plans recorded under Snohomish County Recording No. 200804095067; and

WHEREAS, pursuant to Sections 26.1 and 24.2.1 of the Declaration as amended, after notice to all of the Unit Owners entitled to vote thereon duly given, not less than Sixty-Seven percent (67%) of the Unit Owners have consented in writing to amend the Declaration as hereinafter set forth; and

## AMENDMENT NO 3 TO CONDOMINIUM DECLARATION FOR NAUTICA SOUNDVIEW CONDOMINIUMS

The Condominium Declaration for Nautica Soundview Condominiums was recorded in Snohomish County under recording number 200604270218 and amended by Amendment No 1 recorded under recording number 200606230117 and by Amendment No 2 recorded under recording number 200712210745 (collectively the "Declaration"). The Survey Map and Plans were filed with the Recorder of Snohomish County, Washington, simultaneously with the recording of the initial Declaration under recording number 200604275083 and amended under recording number 20080409 5067 (collectively the "Survey Map and Plans").