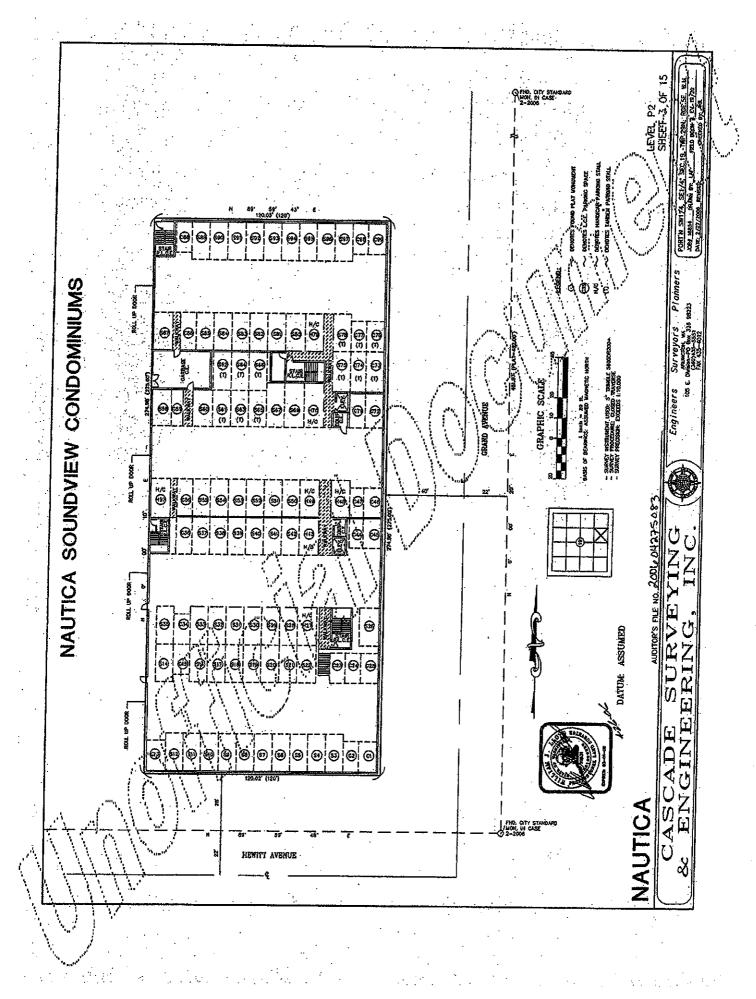

## AMENDMENT NO 3 TO CONDOMINIUM DECLARATION FOR NAUTICA SOUNDVIEW CONDOMINIUMS

The Condominium Declaration for Nautica Soundview Condominiums was recorded in Snohomish County under recording number 200604270218 and amended by Amendment No 1 recorded under recording number 200606230117 and by Amendment No 2 recorded under recording number 200712210745 (collectively the "Declaration"). The Survey Map and Plans were filed with the Recorder of Snohomish County, Washington, simultaneously with the recording of the initial Declaration under recording number 200604275083 and amended under recording number 20080409 5067 (collectively the "Survey Map and Plans").

Pursuant to Section 12.5 of the Declaration, Nautica Associates, LLC ("Declarant") amends the Survey Map and Plans to depict 6 additional covered parking spaces which have been added to the Condominium and to show the allocations of Limited Common Element parking spaces and storage areas.

Therefore, Declarant hereby:

- (a) amends the Declaration by deleting Schedule C of the Declaration and replacing it with the Schedule C attached hereto.
- (b) refers to the Amendment No. 1 to the Survey Map and Plans of the Condominium filed under Snohomish County recording number 20080409 5000 for the locations of the additional parking spaces.