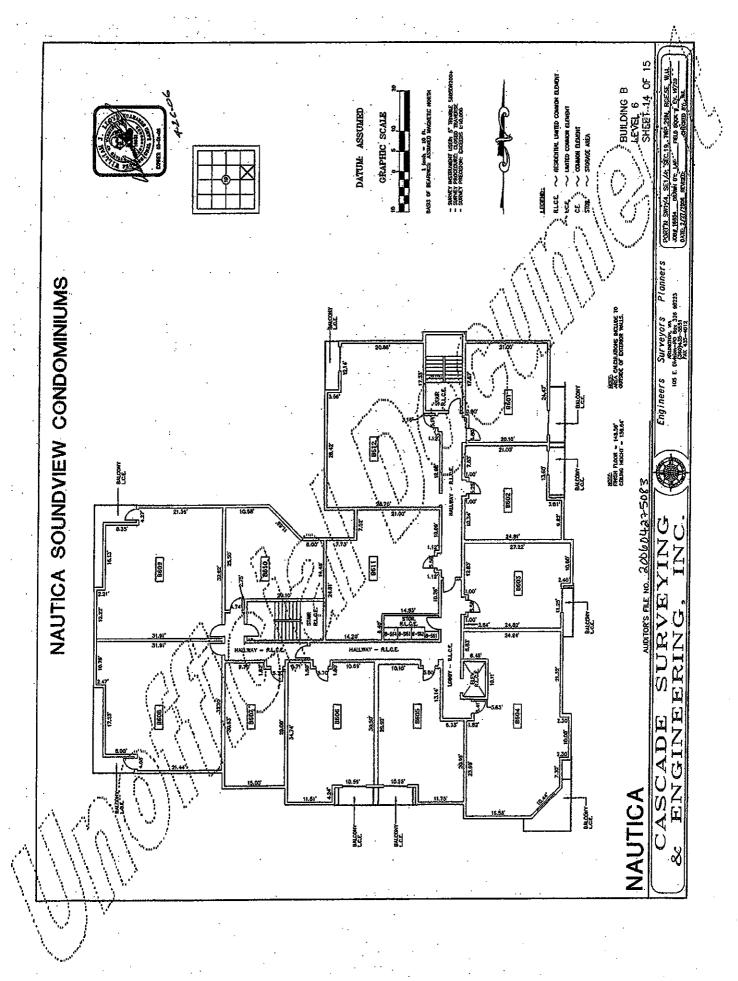

## AMENDMENT NO 3 TO CONDOMINIUM DECLARATION FOR NAUTICA SOUNDVIEW CONDOMINIUMS

The Condominium Declaration for Nautica Soundview Condominiums was recorded in Snohomish County under recording number 200604270218 and amended by Amendment No 1 recorded under recording number 200606230117 and by Amendment No 2 recorded under recording number 200712210745 (collectively the "Declaration"). The Survey Map and Plans were filed with the Recorder of Snohomish County, Washington, simultaneously with the recording of the initial Declaration under recording number 200604275083 and amended under recording number 20080409 5067 (collectively the "Survey Map and Plans").

Pursuant to Section 12.5 of the Declaration, Nautica Associates, LLC ("Declarant") amends the Survey Map and Plans to depict 6 additional covered parking spaces which have been added to the Condominium and to show the allocations of Limited Common Element parking spaces and storage areas.

Therefore, Declarant hereby:

- (a) amends the Declaration by deleting Schedule C of the Declaration and replacing it with the Schedule C attached hereto.
- (b) refers to the Amendment No. 1 to the Survey Map and Plans of the Condominium filed under Snohomish County recording number 20080409 5000 for the locations of the additional parking spaces.