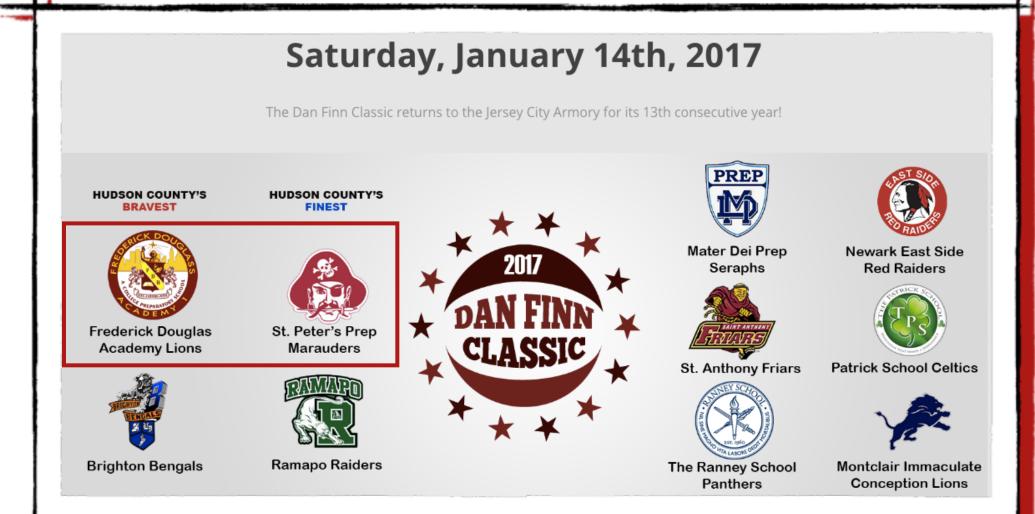

## **Ticket Pricing**

## \$4 Student – \$8 Adult – \$10 at Door

1. Hudson Co. Finest vs. Hudson Co. Bravest – 11:00AM

- 2. Frederick Douglass Acad. vs. St. Peter's Prep 12:30PM
- 3. Brighton HS (Boston) vs. Ramapo HS 2:15PM
- 4. Mater Dei Prep vs. Newark East Side HS 4:00PM
- 5. The Patrick School vs St. Anthony 5:45PM
- 6. The Ranney School vs. Montclair Immaculate 7:30PM

## PLEASE SEE PARTICIPATING SCHOOLS FOR TICKETS

Watch the Dan Finn Classic Online!

If you're unable to make it to the games at the Jersey City Armory, you will be able to stream them right to your computer, smartphone or tablet thanks to our friends at KenCast. For just \$10, you will be able to watch some of the best talent in the country compete at the Dan Finn Classic.