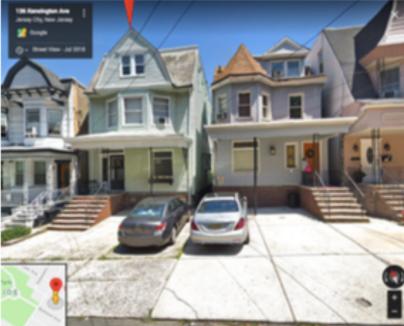

## CLEARY'S \* COMEDY \* CORNER

Time marches on, but back in the day, his JC corner was Kensington & West Side. Just steps away from St. Al's. Today......