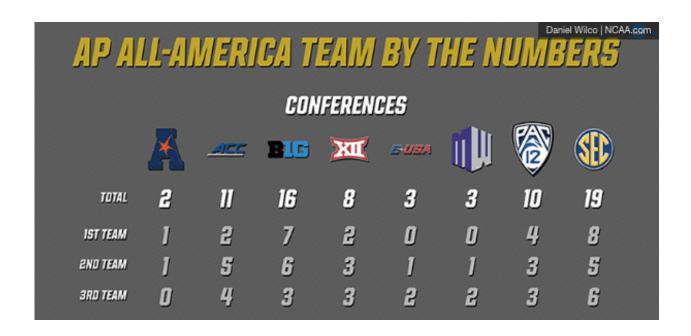

## College football: AP All-America teams released

Ralph D. Russo I The Associated Press Last Updated - Dec 12, 2016 20:10 EST

No. 1 Alabama placed four players on The Associated Press All-America team, most of any school, and Louisville quarterback Lamar Jackson and fellow Heisman Trophy finalists Jabrill Peppers of Michigan and Dede Westbrook of Oklahoma were also first-team selections.