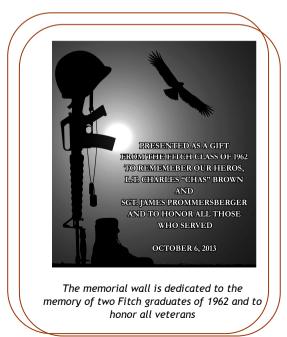

## Veteran's memorial "Walk of Honor"

The Austintown Fitch Class of 1962 Veteran's Memorial is located on the southwest corner of the Fitch football field. It incorporates elements from the original "FITCH" school and includes a "WALK OF HONOR", a patio constructed from bricks engraved with the names of military veterans and located directly in front of the monument. Veterans can be relatives, friends, or the veteran themselves, from any service branch and any era. The bricks are laser engraved with the name, rank, branch of service, and dates of service. All proceeds from the sale of these bricks go to the "Sgt. James Prommersberger and Lt. Charles Brown scholarship fund".

This is a great way to remember your personal hero and at the same time honor both of these Austintown Fitch heroes who gave their lives for their country!

Austintown Fitch Class of 1962 8031 Camden Way Canfield, Ohio 44406 Address Correction Required