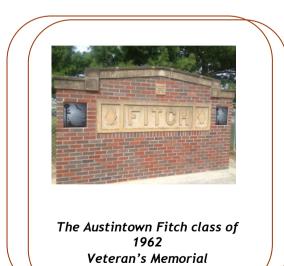

## Veteran's memorial "Walk of Honor"

The Austintown Fitch Class of 1962 Veteran's Memorial is located on the southwest corner of the Fitch football field. It incorporates elements from the original "FITCH" school and includes a "WALK OF HONOR", a patio constructed from bricks engraved with the names of military veterans and located directly in front of the monument. Veterans can be relatives, friends, or the veteran themselves, from any service branch and any era. The bricks are laser engraved with the name, rank, branch of service, and dates of service. All proceeds from the sale of these bricks go to the "Sgt. James Prommersberger and Lt. Charles Brown scholarship fund".

AUSTINTOWN FITCH CLASS OF 1962 VETERAN'S MEMORIAL

Linking the past to the future and remembering our heroes