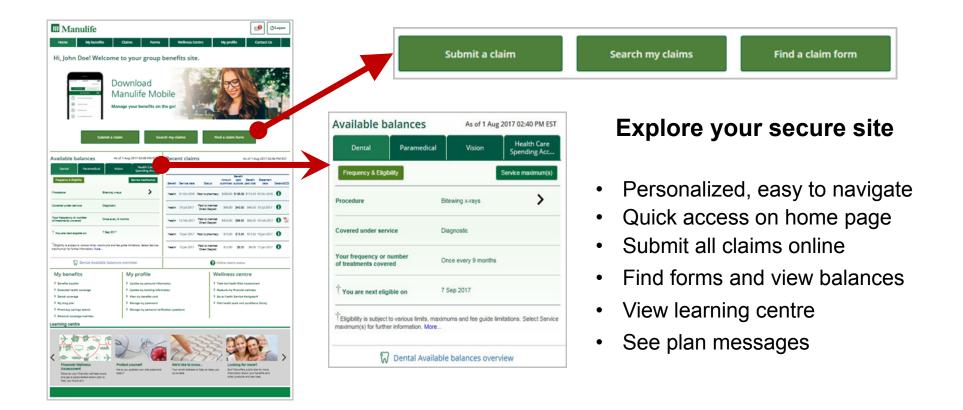

#### Group Benefits Overview

Plan Member Online Services

**Claim Submission** 

#### **Plan Member Online Services**

- Searchable claims history
- Benefit balance accumulators
- Sign up for Direct Deposit
- Online claim submission
- Electronic claims statement
- Printable benefit card
- Booklets, forms and brochures
- "Send-a-note" feature
- Online wellness tools
- Send Documents

## Tools & Resources - Plan Member Secure Site