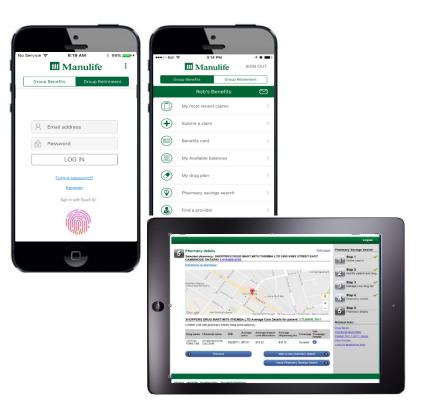

## Tools & Resources - Manulife Mobile

#### Access your site on the Manulife Mobile app

- Touch ID login
- iPhone X facial recognition
- Searchable claims history
- Claims and Coordination of Benefits submission
- Benefit balances
- Message centre
- Digital Benefits card
- My Drug Plan